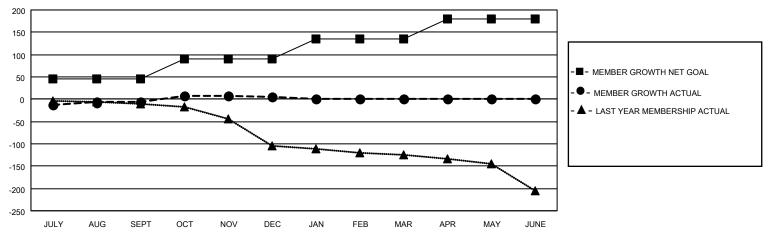

## GOALS AND ACTUAL MEMBERS CUMULATIVE

| DROPPED CLUBS: 2 |     | 30 CLUBS OF 59 ADDED 1 OR<br>MORE NEW MEMBERS | GENDER DISTRIBUTION             |                                |  |
|------------------|-----|-----------------------------------------------|---------------------------------|--------------------------------|--|
|                  |     | MORE NEW MEMBERS                              | MALE<br>FEMALE                  | 1,046 (63.59%)<br>599 (36.41%) |  |
| DROPPED MEMBERS  |     |                                               | NON BINARY PREFER NOT TO ANSWER | 0 (0.00%)<br>0 (0.00%)         |  |
| DECEASED         | 14  |                                               | THE ENTITY TO ANOWER            | 0 (0.0070)                     |  |
| CLUB CANCELLED   | 6   | CLICK HERE FOR CUMULATIVE                     | TOTAL FAMILY UNIT MEMBERS 210   |                                |  |
| OTHER            | 93  | MEMBERSHIP DATA                               |                                 |                                |  |
| TOTAL            | 113 |                                               | FAMILY MEMBERS PAYING HAI       | LF DUES 106                    |  |